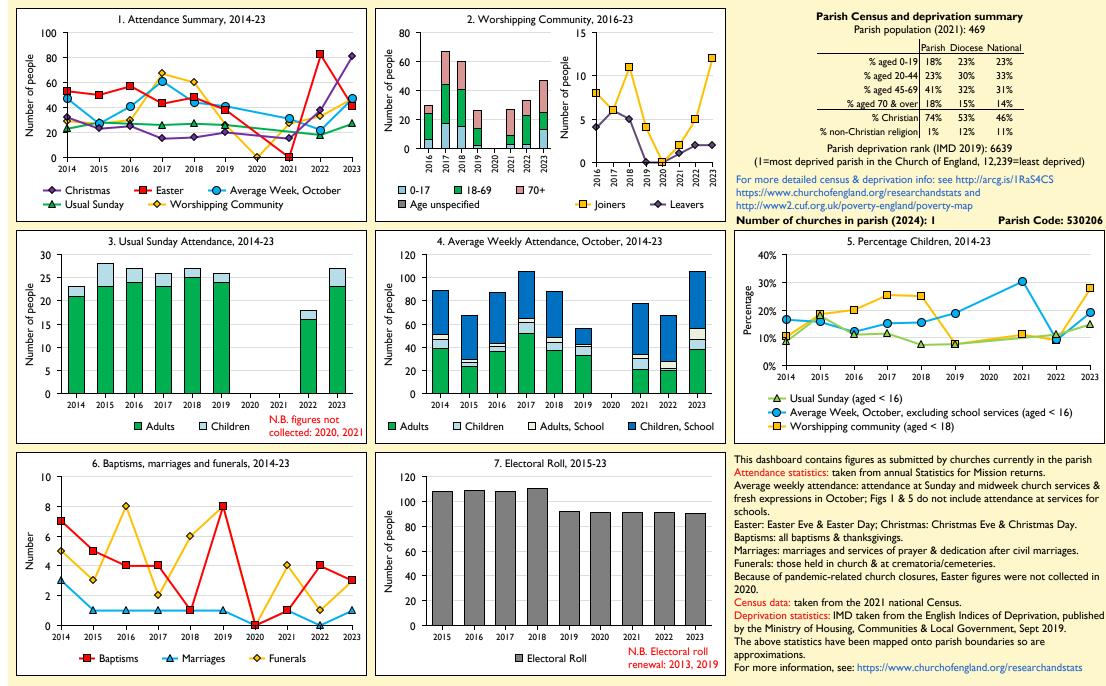

## SfM Dashboard for the Parish of Treales: Christ Church in the deanery of KIRKHAM

Variations in attendance from year to year may be the result of changes in the number of churches that submitted returns, or changes in parish/benefice structure. Number of churches included in returns: 2014 1;2015 1;2016 1;2017 1;2018 1;2019 1;2020 1;2021 1;2022 1;2023 1.